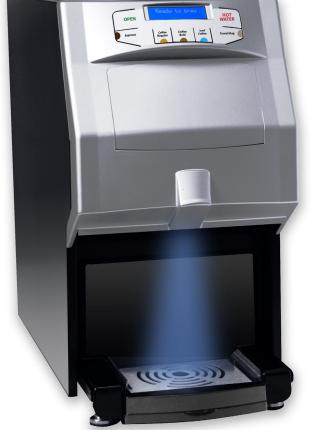

# FRESH CUP 3

# AUTO EJECT SINGLE SERVE POD BREWING SYSTEM

#### **OPERATOR CONVENIENCE**

Built in features that add value to your operation and the customer experience:

- Accepts standard travel mugs.
- One touch brew activation.
- Back to back brew cycles without reheat delays.
- Easy access spent waste and drip tray with automatic counter reset.
- Quiet ejection of PODs.
- Hot water dispense button for allied products.
- Quiet brewing operation.